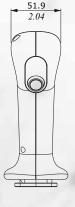

**S**+

0

The new S+ handle has been developed by Walvoil to combine the requirements of ergonomics and real compact design, ensuring high level of comfort for operator.

The symmetric design makes it suitable for booth right and left hand applications. Up to 3 control devices (roller, push buttons) on the operator side. As option, in the front side it is possible to fit one vertical roller or up to 2 push-buttons.