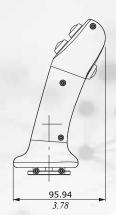

## **Configuration example**

For further configurations, please contact our Sales Department.

Operator side

Front side

Nylon structure PA6

Compact and ergonomic design

- Operator side options:
  - without control devices
  - 1 roller (horizontal or vertical)
  - · 1 roller and 1 push-button
  - · 3 push-buttons
- □ Front side options:
  - without control devices
  - 1 roller (vertical)
  - 1 push-button
  - 2 push-buttons