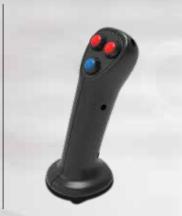

**S**+

0

The new S+ handle has been developed by Walvoil to combine the requirements of ergonomics and real compact design, ensuring high level of comfort for operator.

The symmetric design makes it suitable for booth right and left hand applications. Up to 3 control devices (roller, push buttons) on the operator side. As option, in the front side it is possible to fit one vertical roller or up to 2 push-buttons.

## **Configuration example**

For further configurations, please contact our Sales Department.

Operator side

Front side

Nylon structure PA6

Compact and ergonomic design

- Operator side options:
  - without control devices
  - 1 roller (horizontal or vertical)
  - · 1 roller and 1 push-button
  - · 3 push-buttons
- □ Front side options:
  - without control devices
  - 1 roller (vertical)
  - 1 push-button
  - 2 push-buttons