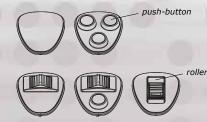

## Front side configuration

Plate configuration example

push-button

o walvoil

hydro

D1WWCH03E - 1<sup>st</sup> edition September 2021

Walvoil S.P.A. • 42124 Reggio Emilia • Italy • Via Adige, 13/D • Tel. +39.0522.932411 • Fax +39.0522.300984 www.walvoil.com