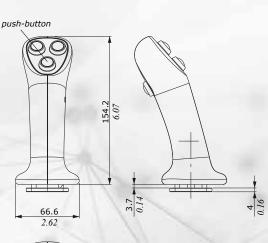

## **Configuration example**

For further configurations, please contact our Sales Department.

Operator side

Front side

Nylon structure PA6

Compact and ergonomic design

- Operator side options:
  - without control devices
  - 1 roller (horizontal or vertical)
  - · 1 roller and 1 push-button
  - · 3 push-buttons
- □ Front side options:
  - without control devices
  - 1 roller (vertical)
  - 1 push-button
  - 2 push-buttons

## Front side configuration

Plate configuration example

push-button

o walvoil

hydro

D1WWCH03E - 1<sup>st</sup> edition September 2021

Walvoil S.P.A. • 42124 Reggio Emilia • Italy • Via Adige, 13/D • Tel. +39.0522.932411 • Fax +39.0522.300984 www.walvoil.com