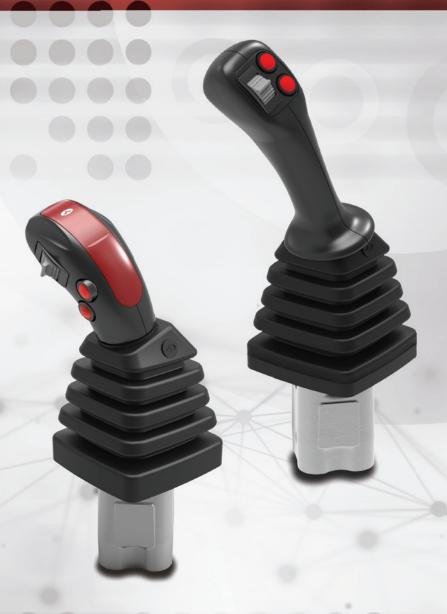

### **SVM320**

Hydraulic joystick

SVM320 is Walvoil's new hydraulic joystick.

Walvoil is offering an innovative, original, solid and reliable product, completely adaptable to customer needs by the modularity of the fixing flanges and the endless possibilities of completion thanks to the compatibility withthe whole own range of handles.

### Features-

Endless possibilities to complete and customize the joystick thanks to the compatibility with the whole range of Walvoil handles.