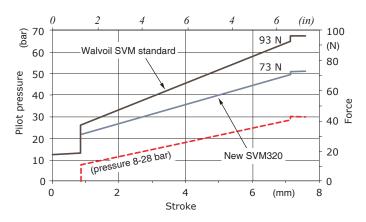

### Performance data -

### Comparison between SVM320 and std. SVM

Thanks to its design, the new hydraulic joystick allows to manage and regulate flow rates with lower operating forces than entire standard range.

The cast iron body ensure high durability, greater resistance to oil contamination and maintain unchanged characteristics during the joystick life cycle.