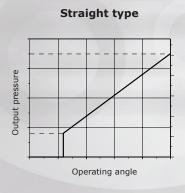

| 12 l/min - 3.17 Us gpm                 |
| Hydraulic fluid         | mineral oil                            |
| Kinematic viscosity     | 3 - 400 mm²/s - <i>3 - 400 cSt</i>     |
| Operating temperature   | -20/+90°C4/+194°F                      |
| Contamination           | 18/15 (ISO/DIS 4406)                   |
| Internal leakage<br>P→T | max. 18 cm $^3$ /min - $1.1~in^3$ /min |

### Performance data -

### Comparison between SVM320 and std. SVM



# NEW

### **Dimensions-**

HYDRAULIC CIRCUIT



G 1/4 Port Thread



SAE 6 Port Thread



**SAE 4 Port Thread** 







| Port thread |                                    |
|-------------|------------------------------------|
| BSP         | UN-UNF                             |
| 1/4         | 7/16-20 (SAE 4)<br>9/16-18 (SAE 6) |













### Features-



Endless possibilities to complete and customize the joystick thanks to the compatibility with the whole range of Walvoil handles.

### Patented Design

Thanks to a patented design solution, all configurations of this new hydraulic joystick are provided of no-damping system.

### High Durability

The cast iron body and the treated spool ensure high durability, greater resistance to oil contamination and maintain unchanged characteristics (such as leakage) during the joystick life cycle.









D1WWCF03E - 1th edition October 2019