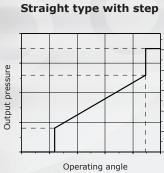

| 12 l/min - 3.17 Us gpm                 |
| Hydraulic fluid         | mineral oil                            |
| Kinematic viscosity     | 3 - 400 mm²/s - <i>3 - 400 cSt</i>     |
| Operating temperature   | -20/+90°C4/+194°F                      |
| Contamination           | 18/15 (ISO/DIS 4406)                   |
| Internal leakage<br>P→T | max. 18 cm $^3$ /min - $1.1~in^3$ /min |

### Performance data -

### Comparison between SVM320 and std. SVM



# NEW

### **Dimensions-**

HYDRAULIC CIRCUIT



G 1/4 Port Thread



SAE 6 Port Thread



**SAE 4 Port Thread** 







| Port thread |                                    |
|-------------|------------------------------------|
| BSP         | UN-UNF                             |
| 1/4         | 7/16-20 (SAE 4)<br>9/16-18 (SAE 6) |













### Features-



Endless possibilities to complete and customize the joystick thanks to the compatibility with the whole range of Walvoil handles.

### Patented Design

Thanks to a patented design solution, all configurations of this new hydraulic joystick are provided of no-damping system.

### High Durability

The cast iron body and the treated spool ensure high durability, greater resistance to oil contamination and maintain unchanged characteristics (such as leakage) during the joystick life cycle.









D1WWCF03E - 1th edition October 2019