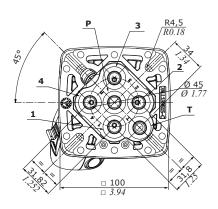

### **Dimensions-**

HYDRAULIC CIRCUIT

G 1/4 Port Thread

SAE 6 Port Thread

**SAE 4 Port Thread** 

| Port thread |                                    |
|-------------|------------------------------------|
| BSP         | UN-UNF                             |
| 1/4         | 7/16-20 (SAE 4)<br>9/16-18 (SAE 6) |