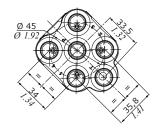

### **Dimensions-**

HYDRAULIC CIRCUIT

G 1/4 Port Thread

SAE 6 Port Thread

**SAE 4 Port Thread** 

| Port thread |                                    |
|-------------|------------------------------------|
| BSP         | UN-UNF                             |
| 1/4         | 7/16-20 (SAE 4)<br>9/16-18 (SAE 6) |