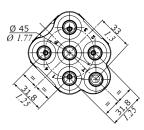

### **Dimensions-**

HYDRAULIC CIRCUIT

G 1/4 Port Thread

SAE 6 Port Thread

**SAE 4 Port Thread** 

| Port thread |                                    |
|-------------|------------------------------------|
| BSP         | UN-UNF                             |
| 1/4         | 7/16-20 (SAE 4)<br>9/16-18 (SAE 6) |