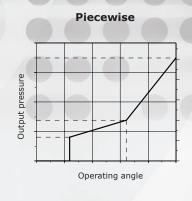

12 l/min - 3.17 Us gpm                 |
| Hydraulic fluid         | mineral oil                            |
| Kinematic viscosity     | 3 - 400 mm²/s - <i>3 - 400 cSt</i>     |
| Operating temperature   | -20/+90°C4/+194°F                      |
| Contamination           | 18/15 (ISO/DIS 4406)                   |
| Internal leakage<br>P→T | max. 18 cm $^3$ /min - $1.1~in^3$ /min |

### Performance data -

### Comparison between SVM320 and std. SVM



# NEW

### **Dimensions-**

HYDRAULIC CIRCUIT



G 1/4 Port Thread



SAE 6 Port Thread



**SAE 4 Port Thread** 







| Port thread |                                    |
|-------------|------------------------------------|
| BSP         | UN-UNF                             |
| 1/4         | 7/16-20 (SAE 4)<br>9/16-18 (SAE 6) |













### Features-



Endless possibilities to complete and customize the joystick thanks to the compatibility with the whole range of Walvoil handles.

### Patented Design

Thanks to a patented design solution, all configurations of this new hydraulic joystick are provided of no-damping system.

### High Durability

The cast iron body and the treated spool ensure high durability, greater resistance to oil contamination and maintain unchanged characteristics (such as leakage) during the joystick life cycle.









D1WWCF03E - 1th edition October 2019