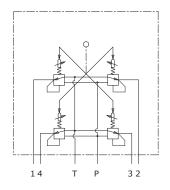

### **Dimensions-**

HYDRAULIC CIRCUIT

G 1/4 Port Thread

SAE 6 Port Thread

**SAE 4 Port Thread** 

| Port thread |                                    |
|-------------|------------------------------------|
| BSP         | UN-UNF                             |
| 1/4         | 7/16-20 (SAE 4)<br>9/16-18 (SAE 6) |