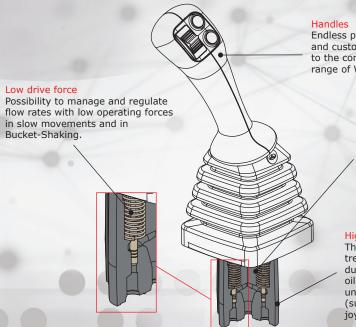

### Features-

Endless possibilities to complete and customize the joystick thanks to the compatibility with the whole range of Walvoil handles.

Thanks to its design, the new hydraulic joystick allows to manage and regulate flow rates with lower operating forces than entire standard range.

The cast iron body ensure high durability, greater resistance to oil contamination and maintain unchanged characteristics during the joystick life cycle.

### High Durability

The cast iron body and the treated spool ensure high durability, greater resistance to oil contamination and maintain unchanged characteristics (such as leakage) during the joystick life cycle.