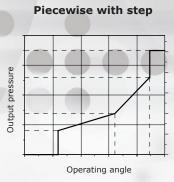

2 l/min - 3.17 Us gpm                 |
| Hydraulic fluid         | mineral oil                            |
| Kinematic viscosity     | 3 - 400 mm²/s - <i>3 - 400 cSt</i>     |
| Operating temperature   | -20/+90°C4/+194°F                      |
| Contamination           | 18/15 (ISO/DIS 4406)                   |
| Internal leakage<br>P→T | max. 18 cm $^3$ /min - $1.1~in^3$ /min |

### Performance data -

### Comparison between SVM320 and std. SVM



# NEW

### **Dimensions-**

HYDRAULIC CIRCUIT



G 1/4 Port Thread



SAE 6 Port Thread



**SAE 4 Port Thread** 







| Port thread |                                    |
|-------------|------------------------------------|
| BSP         | UN-UNF                             |
| 1/4         | 7/16-20 (SAE 4)<br>9/16-18 (SAE 6) |













### Features-



Endless possibilities to complete and customize the joystick thanks to the compatibility with the whole range of Walvoil handles.

### Patented Design

Thanks to a patented design solution, all configurations of this new hydraulic joystick are provided of no-damping system.

### High Durability

The cast iron body and the treated spool ensure high durability, greater resistance to oil contamination and maintain unchanged characteristics (such as leakage) during the joystick life cycle.









D1WWCF03E - 1th edition October 2019