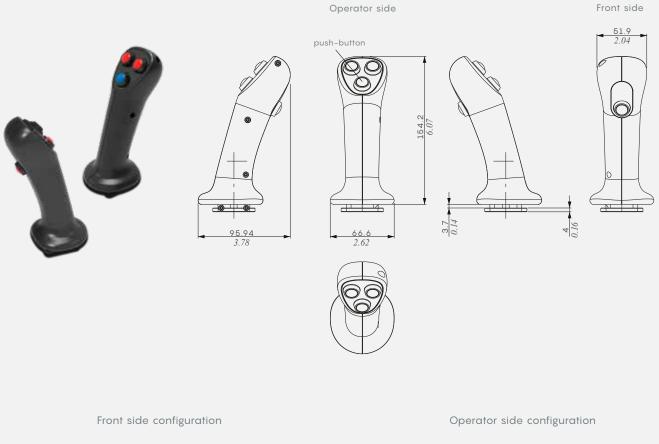

## S + M U L T I F U N C T I O N H A N D L E

- Nylon structure PA6
- Compact and ergonomic design

## **OPERATOR SIDE PLATE OPTIONS**

- without control devices, or
- $\cdot$  1 roller (horizontal or vertical) or
- 1 roller and 1 push-button or
- 3 push-buttons

#### FRONT SIDE OPTIONS

- without control devices, or
- 1 roller (vertical) or
- · 1 push-buttons or
- 2 push-buttons

The new S+ handle has been developed by Walvoil to combine the requirements of ergonomics and real compact design, ensuring high level of comfort for operator.

The symmetric design makes it suitable for booth right and left

hand applications.

Up to 3 control devices (roller, push buttons) on the operator side. As option, in the front side it is possible to fit one vertical roller or up to 2 push-buttons.

### CONFIGURATION EXAMPLE

For further configurations, please contact our Sales Department.

D2WWCH04E

1<sup>st</sup> edition November 2023

WALVOIL S.P.A. DIREZIONE E COORDINAMENTO INTERPUMP GROUP S.P.A.

Via Adige 13/D. 42124 Reggio Emilia. ITALY Ph. +39 0522 932411. Fax +39 0522 300984 info@walvoil.com. **walvoil.com**