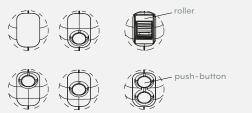

## **OPERATOR SIDE PLATE OPTIONS**

- without control devices, or
- $\cdot$  1 roller (horizontal or vertical) or
- 1 roller and 1 push-button or
- 3 push-buttons