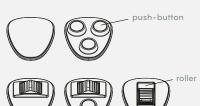

#### FRONT SIDE OPTIONS

- without control devices, or
- 1 roller (vertical) or
- · 1 push-buttons or
- 2 push-buttons

The new S+ handle has been developed by Walvoil to combine the requirements of ergonomics and real compact design, ensuring high level of comfort for operator.