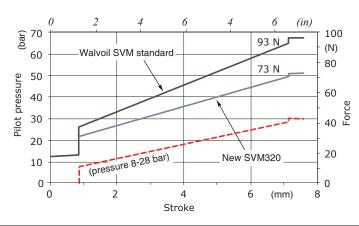

with all
  Walvoil handles
  Compact design and
- dimension

| Working conditions      |                                      |
|-------------------------|--------------------------------------|
| Min. pressure           | 30 bar - <i>435 psi</i>              |
| Max. pressure           | 100 bar - <i>1450 psi</i>            |
| Max. rated flow         | 12 l/min - 3.17 Us gpm               |
| Hydraulic fluid         | mineral oil                          |
| Kinematic viscosity     | 3 - 400 mm²/s - <i>3 - 400 cSt</i>   |
| Operating temperature   | -20/+90°C4/+194°F                    |
| Contamination           | 18/15 (ISO/DIS 4406)                 |
| Internal leakage<br>P→T | max. 18 cm³/min - <i>1.1 in³/min</i> |

# **Performance data**

## Comparison between SVM320 and std. SVM





# **Dimensions**

## HYDRAULIC CIRCUIT



G 1/4 Port Thread



SAE 6 Port Thread



SAE 4 Port Thread







| Port thread |                                    |
|-------------|------------------------------------|
| BSP         | UN-UNF                             |
| 1/4         | 7/16-20 (SAE 4)<br>9/16-18 (SAE 6) |



## Available control curve types -

## Straight type

#### Straight type with step







#### **Piecewise with step**



Operating angle

## **Features**

Output pressure



Walvoil S.P.A. • 42124 Reggio Emilia • Italy Via Adige, 13/D • Tel. +39.0522.932411 • Fax +39.0522.300984 www.walvoil.com

D1WWCF03A - 1<sup>th</sup> edition October 2019