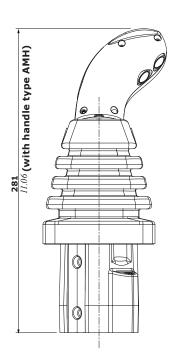

# SVM320

Hydraulic joystick

SVM320 is Walvoil's new hydraulic joystick.

Walvoil is offering an innovative, original, solid and reliable product, completely adaptable to customer needs by the modularity of the fixing flanges and the endless possibilities of completion thanks to the compatibility with the whole own range of handles.

Thanks to its design, the new hydraulic joystick offers to manage and regulate flow rates with lower operating forces than entire standard range.

The cast iron body ensure high durability, greater resistance to oil contamination and maintain unchanged characteristics during the joystick life cycle.