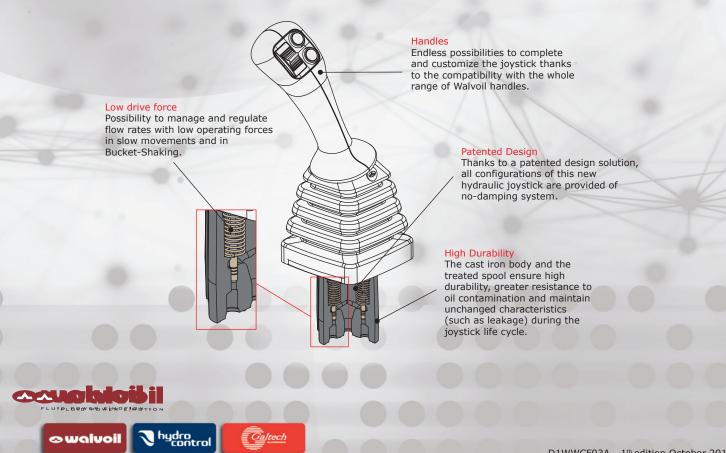

# SVM320

Hydraulic joystick

SVM320 is Walvoil's new hydraulic joystick.

Walvoil is offering an innovative, original, solid and reliable product, completely adaptable to customer needs by the modularity of the fixing flanges and the endless possibilities of completion thanks to the compatibility with the whole own range of handles.

Thanks to its design, the new hydraulic joystick offers to manage and regulate flow rates with lower operating forces than entire standard range.

The cast iron body ensure high durability, greater resistance to oil contamination and maintain unchanged characteristics during the joystick life cycle.

## **Features**

Output pressure

Walvoil S.P.A. • 42124 Reggio Emilia • Italy Via Adige, 13/D • Tel. +39.0522.932411 • Fax +39.0522.300984 www.walvoil.com

D1WWCF03A - 1<sup>th</sup> edition October 2019