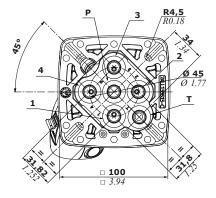

# **Dimensions**

## HYDRAULIC CIRCUIT

G 1/4 Port Thread

SAE 6 Port Thread

SAE 4 Port Thread

| Port thread |                                    |
|-------------|------------------------------------|
| BSP         | UN-UNF                             |
| 1/4         | 7/16-20 (SAE 4)<br>9/16-18 (SAE 6) |