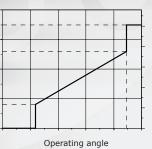

| mineral oil                          |
| Kinematic viscosity     | 3 - 400 mm²/s - <i>3 - 400 cSt</i>   |
| Operating temperature   | -20/+90°C4/+194°F                    |
| Contamination           | 18/15 (ISO/DIS 4406)                 |
| Internal leakage<br>P→T | max. 18 cm³/min - <i>1.1 in³/min</i> |

# **Performance data**

## Comparison between SVM320 and std. SVM





# **Dimensions**

## HYDRAULIC CIRCUIT



G 1/4 Port Thread



SAE 6 Port Thread



SAE 4 Port Thread







| Port thread |                                    |
|-------------|------------------------------------|
| BSP         | UN-UNF                             |
| 1/4         | 7/16-20 (SAE 4)<br>9/16-18 (SAE 6) |



## Available control curve types -

## Straight type

#### Straight type with step







#### **Piecewise with step**



Operating angle

## **Features**

Output pressure



Walvoil S.P.A. • 42124 Reggio Emilia • Italy Via Adige, 13/D • Tel. +39.0522.932411 • Fax +39.0522.300984 www.walvoil.com

D1WWCF03A - 1<sup>th</sup> edition October 2019