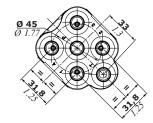

# **Dimensions**

## HYDRAULIC CIRCUIT

G 1/4 Port Thread

SAE 6 Port Thread

SAE 4 Port Thread

| Port thread |                                    |
|-------------|------------------------------------|
| BSP         | UN-UNF                             |
| 1/4         | 7/16-20 (SAE 4)<br>9/16-18 (SAE 6) |