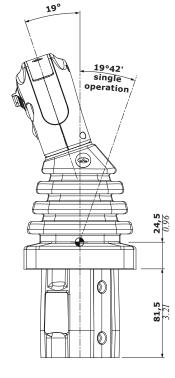

|
|-------------------------|--------------------------------------|
| Min. pressure           | 30 bar - <i>435 psi</i>              |
| Max. pressure           | 100 bar - <i>1450 psi</i>            |
| Max. rated flow         | 12 l/min - 3.17 Us gpm               |
| Hydraulic fluid         | mineral oil                          |
| Kinematic viscosity     | 3 - 400 mm²/s - <i>3 - 400 cSt</i>   |
| Operating temperature   | -20/+90°C4/+194°F                    |
| Contamination           | 18/15 (ISO/DIS 4406)                 |
| Internal leakage<br>P→T | max. 18 cm³/min - <i>1.1 in³/min</i> |

# **Performance data**

## Comparison between SVM320 and std. SVM





# **Dimensions**

## HYDRAULIC CIRCUIT



G 1/4 Port Thread



SAE 6 Port Thread



SAE 4 Port Thread







| Port thread |                                    |
|-------------|------------------------------------|
| BSP         | UN-UNF                             |
| 1/4         | 7/16-20 (SAE 4)<br>9/16-18 (SAE 6) |



## Available control curve types -

## Straight type

#### Straight type with step







#### **Piecewise with step**



Operating angle

## **Features**

Output pressure



Walvoil S.P.A. • 42124 Reggio Emilia • Italy Via Adige, 13/D • Tel. +39.0522.932411 • Fax +39.0522.300984 www.walvoil.com

D1WWCF03A - 1<sup>th</sup> edition October 2019