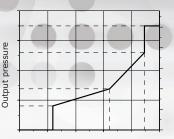

|
| Kinematic viscosity     | 3 - 400 mm²/s - <i>3 - 400 cSt</i>   |
| Operating temperature   | -20/+90°C4/+194°F                    |
| Contamination           | 18/15 (ISO/DIS 4406)                 |
| Internal leakage<br>P→T | max. 18 cm³/min - <i>1.1 in³/min</i> |

# **Performance data**

## Comparison between SVM320 and std. SVM





# **Dimensions**

## HYDRAULIC CIRCUIT



G 1/4 Port Thread



SAE 6 Port Thread



SAE 4 Port Thread







| Port thread |                                    |
|-------------|------------------------------------|
| BSP         | UN-UNF                             |
| 1/4         | 7/16-20 (SAE 4)<br>9/16-18 (SAE 6) |



## Available control curve types -

## Straight type

#### Straight type with step







#### **Piecewise with step**



Operating angle

## **Features**

Output pressure



Walvoil S.P.A. • 42124 Reggio Emilia • Italy Via Adige, 13/D • Tel. +39.0522.932411 • Fax +39.0522.300984 www.walvoil.com

D1WWCF03A - 1<sup>th</sup> edition October 2019