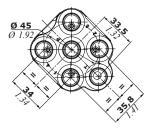

# **Dimensions**

## HYDRAULIC CIRCUIT

G 1/4 Port Thread

SAE 6 Port Thread

SAE 4 Port Thread

| Port thread |                                    |
|-------------|------------------------------------|
| BSP         | UN-UNF                             |
| 1/4         | 7/16-20 (SAE 4)<br>9/16-18 (SAE 6) |