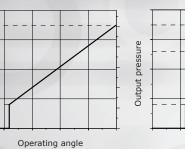

id         | mineral oil                          |
| Kinematic viscosity     | 3 - 400 mm²/s - <i>3 - 400 cSt</i>   |
| Operating temperature   | -20/+90°C4/+194°F                    |
| Contamination           | 18/15 (ISO/DIS 4406)                 |
| Internal leakage<br>P→T | max. 18 cm³/min - <i>1.1 in³/min</i> |

# **Performance data**

## Comparison between SVM320 and std. SVM





# **Dimensions**

## HYDRAULIC CIRCUIT



G 1/4 Port Thread



SAE 6 Port Thread



SAE 4 Port Thread







| Port thread |                                    |
|-------------|------------------------------------|
| BSP         | UN-UNF                             |
| 1/4         | 7/16-20 (SAE 4)<br>9/16-18 (SAE 6) |



## Available control curve types -

## Straight type

#### Straight type with step







#### **Piecewise with step**



Operating angle

## **Features**

Output pressure



Walvoil S.P.A. • 42124 Reggio Emilia • Italy Via Adige, 13/D • Tel. +39.0522.932411 • Fax +39.0522.300984 www.walvoil.com

D1WWCF03A - 1<sup>th</sup> edition October 2019