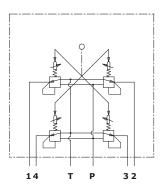

## HYDRAULIC CIRCUIT

G 1/4 Port Thread

SAE 6 Port Thread

SAE 4 Port Thread

| Port thread |                                    |
|-------------|------------------------------------|
| BSP         | UN-UNF                             |
| 1/4         | 7/16-20 (SAE 4)<br>9/16-18 (SAE 6) |