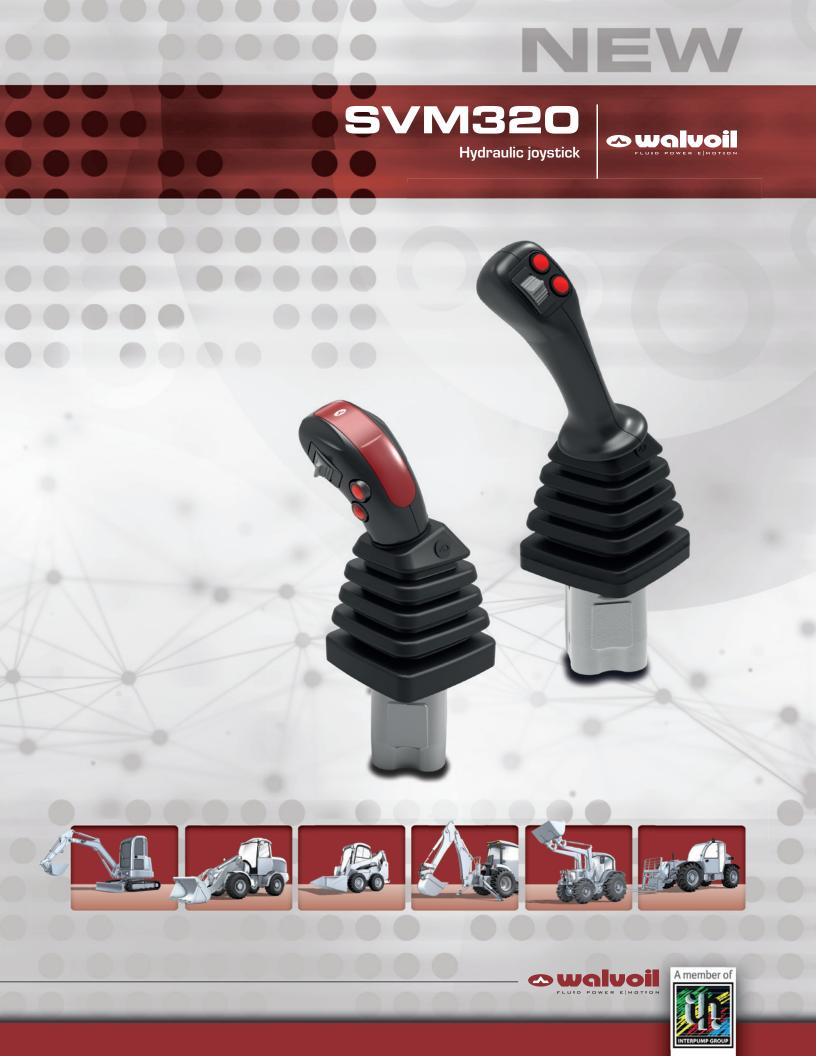

# SVM320

Hydraulic joystick

SVM320 is Walvoil's new hydraulic joystick.

Walvoil is offering an innovative, original, solid and reliable product, completely adaptable to customer needs by the modularity of the fixing flanges and the endless possibilities of completion thanks to the compatibility with the whole own range of handles.

Thanks to its design, the new hydraulic joystick offers to manage and regulate flow rates with lower operating forces than entire standard range.

The cast iron body ensure high durability, greater resistance to oil contamination and maintain unchanged characteristics during the joystick life cycle.

□ Cast iron body for high strength and reliability

- Compatible with all
  Walvoil handles
  Compact design and
- dimension

| Working conditions      |                                      |
|-------------------------|--------------------------------------|
| Min. pressure           | 30 bar - <i>435 psi</i>              |
| Max. pressure           | 100 bar - <i>1450 psi</i>            |
| Max. rated flow         | 12 l/min - 3.17 Us gpm               |
| Hydraulic fluid         | mineral oil                          |
| Kinematic viscosity     | 3 - 400 mm²/s - <i>3 - 400 cSt</i>   |
| Operating temperature   | -20/+90°C4/+194°F                    |
| Contamination           | 18/15 (ISO/DIS 4406)                 |
| Internal leakage<br>P→T | max. 18 cm³/min - <i>1.1 in³/min</i> |